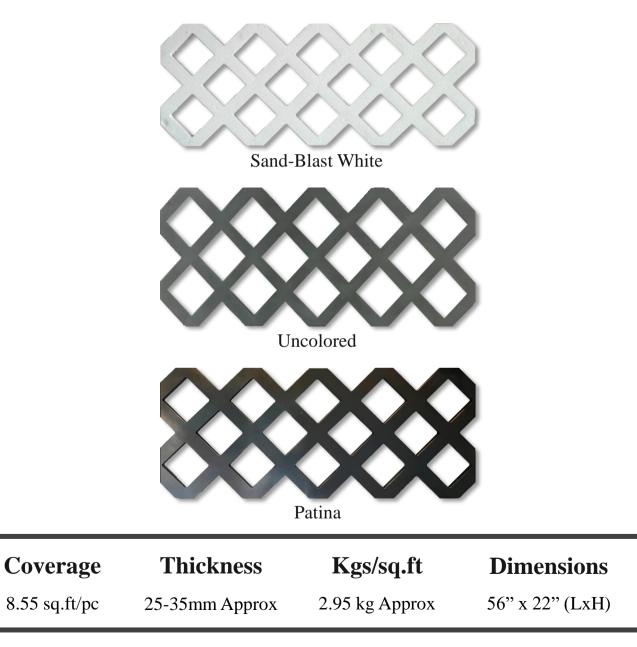

# FlexStone®



# **Architectural Grilles**





#### **Architectural Grilles**

Whether you are looking for a perforated grille that is aesthetically accurate for use in a renovation, or a pleasing and artistic design that will compliment your unique style, FlexStone Architectural Grilles have distinct perforated grille pattern to suit your needs.

#### **Flex**Stone<sup>®</sup>



#### **CrossVID Grille**



#### **Flex**Stone<sup>®</sup>





## **Un(cut)** Grille





Patina

Sand-Blast White



| Coverage      | Thickness      | Kgs/sq.ft      | Dimensions      |
|---------------|----------------|----------------|-----------------|
| 7.12 sq.ft/pc | 25-40mm Approx | 5.20 kg Approx | 32" x 32" (LxH) |

#### FlexStone®



#### Wave Grille



Graphite



Cloudy White

| Coverage      | Thickness      | Kgs/sq.ft      | Dimensions      |
|---------------|----------------|----------------|-----------------|
| 8.75 sq.ft/pc | 25-40mm Approx | 5.20 kg Approx | 42" x 30" (LxH) |

#### FlexStone®



## **Woodbones Grille**



Statuario



Gold Painted



Graphite

| Thickness      | Kgs/sq.ft      | Dimensions      |
|----------------|----------------|-----------------|
| 25-40mm Approx | 3.50 kg