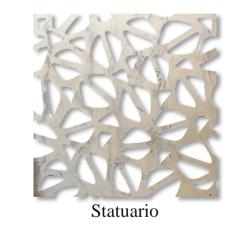

## **Woodbones Grille**

Statuario

Gold Painted

Graphite

| Thickness      | Kgs/sq.ft      | Dimensions      |
|----------------|----------------|-----------------|
| 25-40mm Approx | 3.50 kg Approx | 32" x 32" (LxH) |
|                |                |                 |