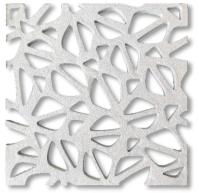

## **Un(cut)** Grille

Patina

Sand-Blast White

| Coverage      | Thickness      | Kgs/sq.ft      | Dimensions      |
|---------------|----------------|----------------|-----------------|
| 7.12 sq.ft/pc | 25-40mm Approx | 5.20 kg Approx | 32" x 32" (LxH) |