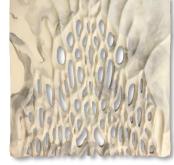

## **Un(cut)** Grille

Patina

Sand-Blast White

| Coverage      | Thickness      | Kgs/sq.ft      | Dimensions      |
|---------------|----------------|----------------|-----------------|
| 7.12 sq.ft/pc | 25-40mm Approx | 5.20 kg Approx | 32" x 32" (LxH) |