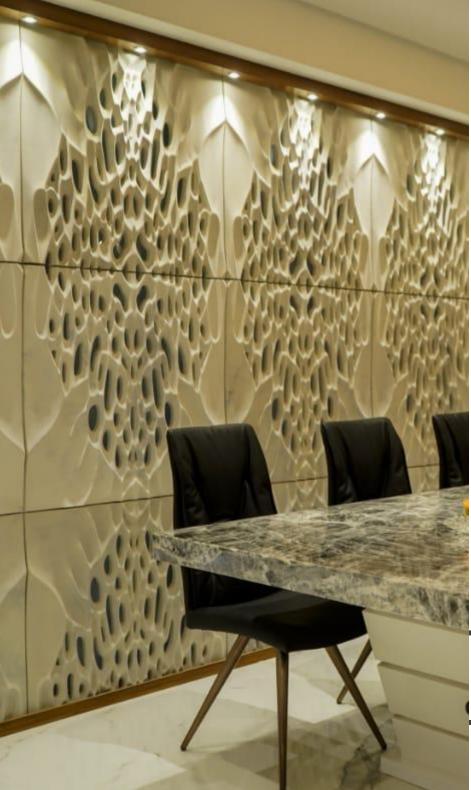

## **Un(cut)** Grille

Patina

Sand-Blast White

| Coverage      | Thickness      | Kgs/sq.ft      | Dimensions      |
|---------------|----------------|----------------|-----------------|
| 7.12 sq.ft/pc | 25-40mm Approx | 5.20 kg Approx | 32" x 32" (LxH) |