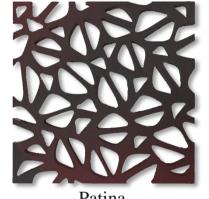

## **Un(cut)** Grille

Patina

Sand-Blast White

| Coverage      | Thickness      | Kgs/sq.ft      | Dimensions      |
|---------------|----------------|----------------|-----------------|
| 7.12 sq.ft/pc | 25-40mm Approx | 5.20 kg Approx | 32" x 32" (LxH) |