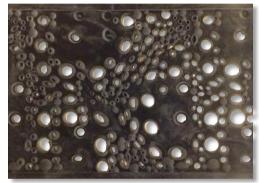

## **Woodbones Grille**

Statuario

Gold Painted

Graphite

| Thickness      | Kgs/sq.ft      | Dimensions      |
|----------------|----------------|-----------------|
| 25-40mm Approx | 3.50 kg Approx | 32" x 32" (LxH) |
|                |                |                 |