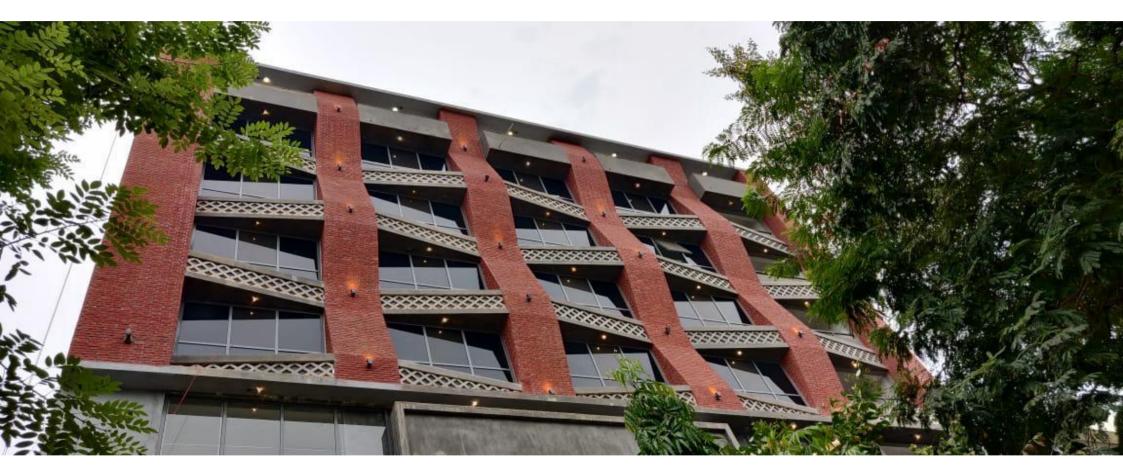

#### **Architectural Grilles**

Whether you are looking for a perforated grille that is aesthetically accurate for use in a renovation, or a pleasing and artistic design that will compliment your unique style, FlexStone Architectural Grilles have distinct perforated grille pattern to suit your needs.