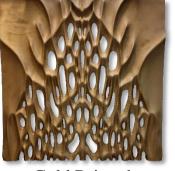

## **Un(cut)** Grille

Patina

Sand-Blast White

| Coverage      | Thickness      | Kgs/sq.ft      | Dimensions      |
|---------------|----------------|----------------|-----------------|
| 7.12 sq.ft/pc | 25-40mm Approx | 5.20 kg Approx | 32" x 32" (LxH) |