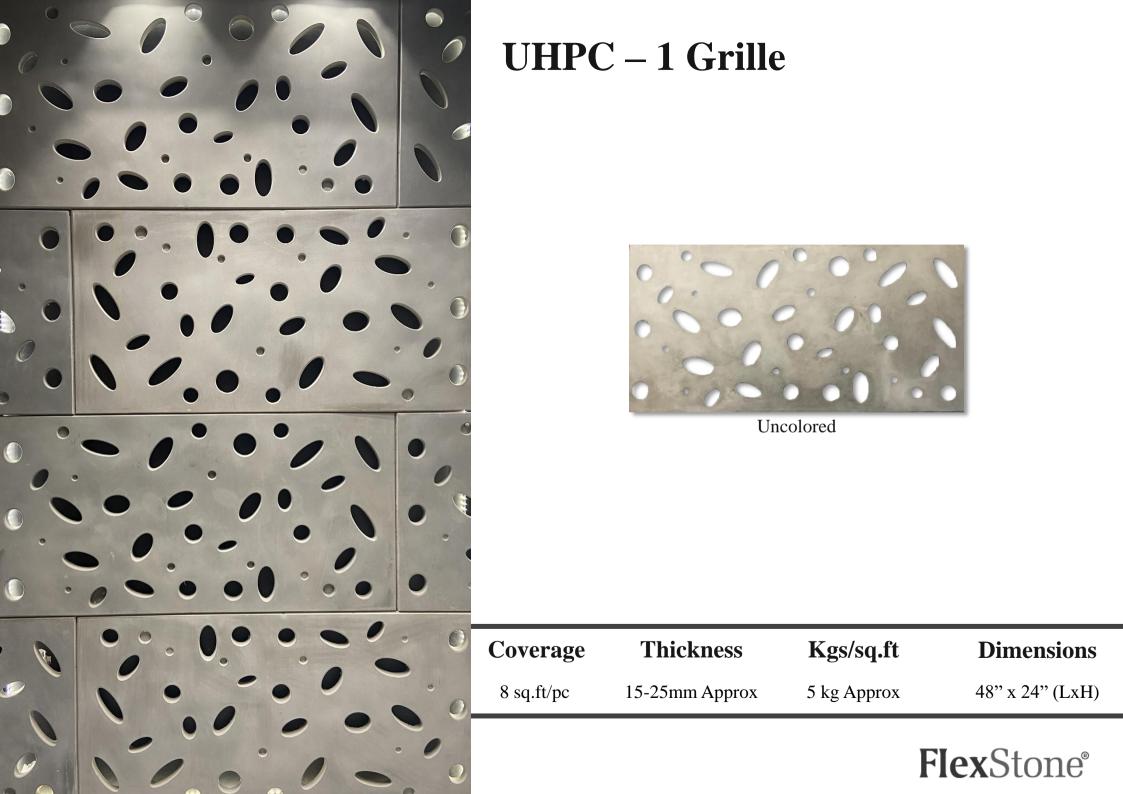

#### **Architectural Grilles**

Whether you are looking for a perforated grille that is aesthetically accurate for use in a renovation, or a pleasing and artistic design that will compliment your unique style, FlexStone Architectural Grilles have distinct perforated grille pattern to suit your needs.