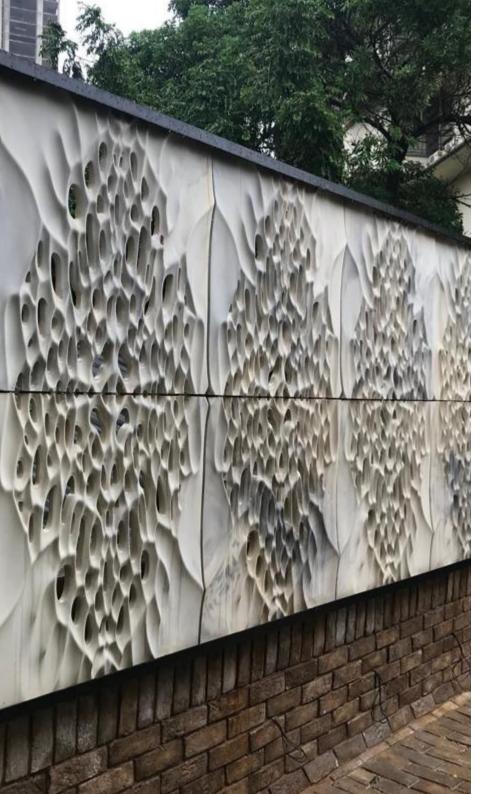

## **Un(cut)** Grille

Patina

Sand-Blast White

| Coverage      | Thickness      | Kgs/sq.ft      | Dimensions      |
|---------------|----------------|----------------|-----------------|
| 7.12 sq.ft/pc | 25-40mm Approx | 5.20 kg Approx | 32" x 32" (LxH) |