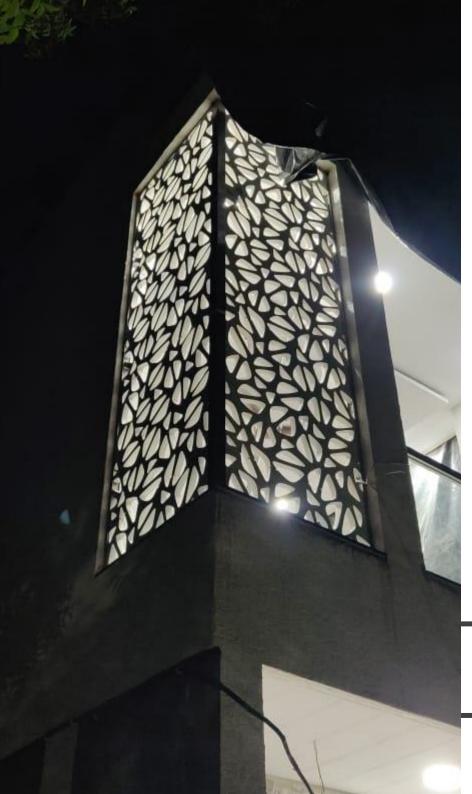

#### **Architectural Grilles**

Whether you are looking for a perforated grille that is aesthetically accurate for use in a renovation, or a pleasing and artistic design that will compliment your unique style, FlexStone Architectural Grilles have distinct perforated grille pattern to suit your needs.