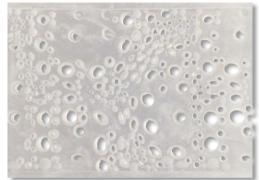

## **Woodbones Grille**

Statuario

Gold Painted

Graphite

| Thickness      | Kgs/sq.ft      | Dimensions      |
|----------------|----------------|-----------------|
| 25-40mm Approx | 3.50 kg Approx | 32" x 32" (LxH) |
|                |                |                 |