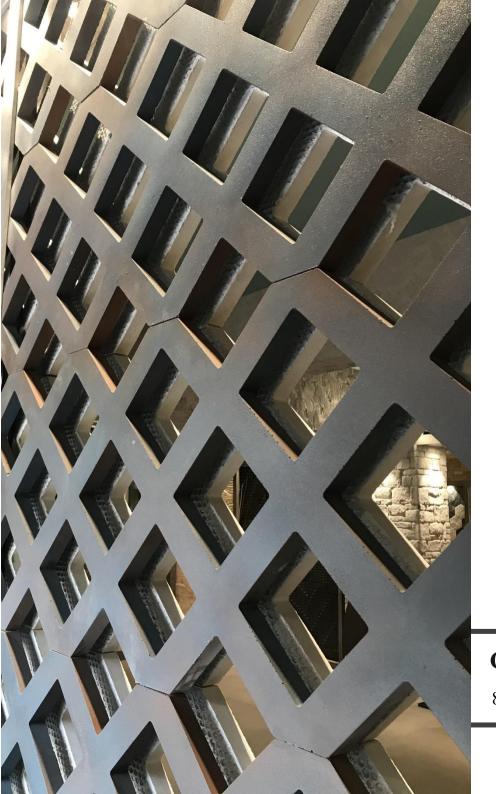

# FlexStone®



# **Architectural Grilles**





#### **Architectural Grilles**

Whether you are looking for a perforated grille that is aesthetically accurate for use in a renovation, or a pleasing and artistic design that will compliment your unique style, FlexStone Architectural Grilles have distinct perforated grille pattern to suit your needs.

#### **Flex**Stone<sup>®</sup>



#### **CrossVID Grille**



#### **Flex**Stone<sup>®</sup>





## **Un(cut)** Grille





Patina

Sand-Blast White



| Coverage      | Thickness      | Kgs/sq.ft      | Dimensions      |
|---------------|----------------|----------------|-----------------|
| 7.12 sq.ft/pc | 25-40mm Approx | 5.20 kg Approx | 32" x 32" (LxH) |

#### FlexStone®



#### Wave Grille



Graphite



Cloudy White

| Coverage      | Thickness      | Kgs/sq.ft      | Dimensions      |
|---------------|----------------|----------------|-----------------|
| 8.75 sq.ft/pc | 25-40mm Approx | 5.20 kg Approx | 42" x 30" (LxH) |

#### FlexStone®



## **Woodbones Grille**



Statuario



Gold Painted



Graphite

| Thickness      | Kgs/sq.ft      | Dimensions      |
|----------------|----------------|-----------------|