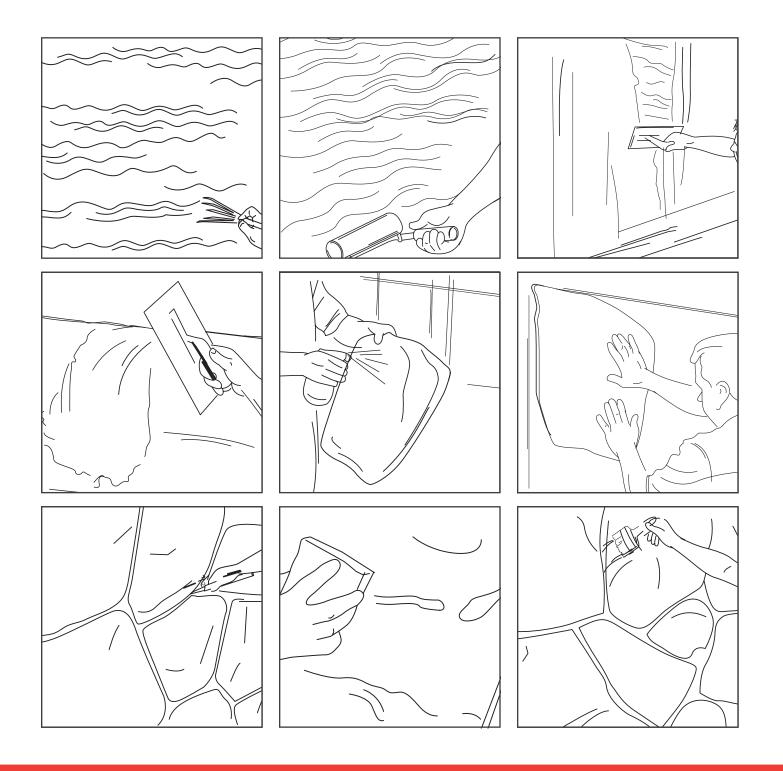

#### APPLICATION PROCEDURE

- Application of Primer 100 on the surface to ensure durable installation.
- Application of 10mm–12mm of wall mix on the desired wall.
- Imprinting the desired texture and material on the wall surface with polyurethane stamps.
- Once material is dry, coloring process takes place to achieve desired colour
- Final step is application of sealer.