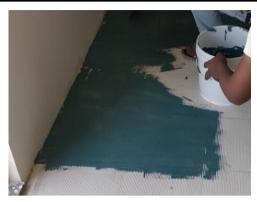

## NANO TOPPING STANDARD OPERATING PROCEDURE

- 1) E21 Polyurethane based Primer application.
- 2) When the Primer is wet, within 20 25minutes apply Fibre Mesh.
- 3) First coat of Nano Topping (Curing time 1 to 2 hours).
- 4) Second coat of Nano Topping (Curing time 1 to 2 hours).
- 5) Third coat of Nano Topping (Curing time 1 to 2 hours).
- 6) Fourth coat of Nano Topping (Curing time 24 to 48 hours).
- 7) Sanding with 1200 number paper (minor dust accumulation).
- 8) Cleaning, then PU Sealer application. Two coats in the ratio of 100:25:300 (Curing time – 24 to 48 hours).
- 9) Matt finish PU sealer application in the ratio of 100:25
  (Curing time 24 to 48 hours).