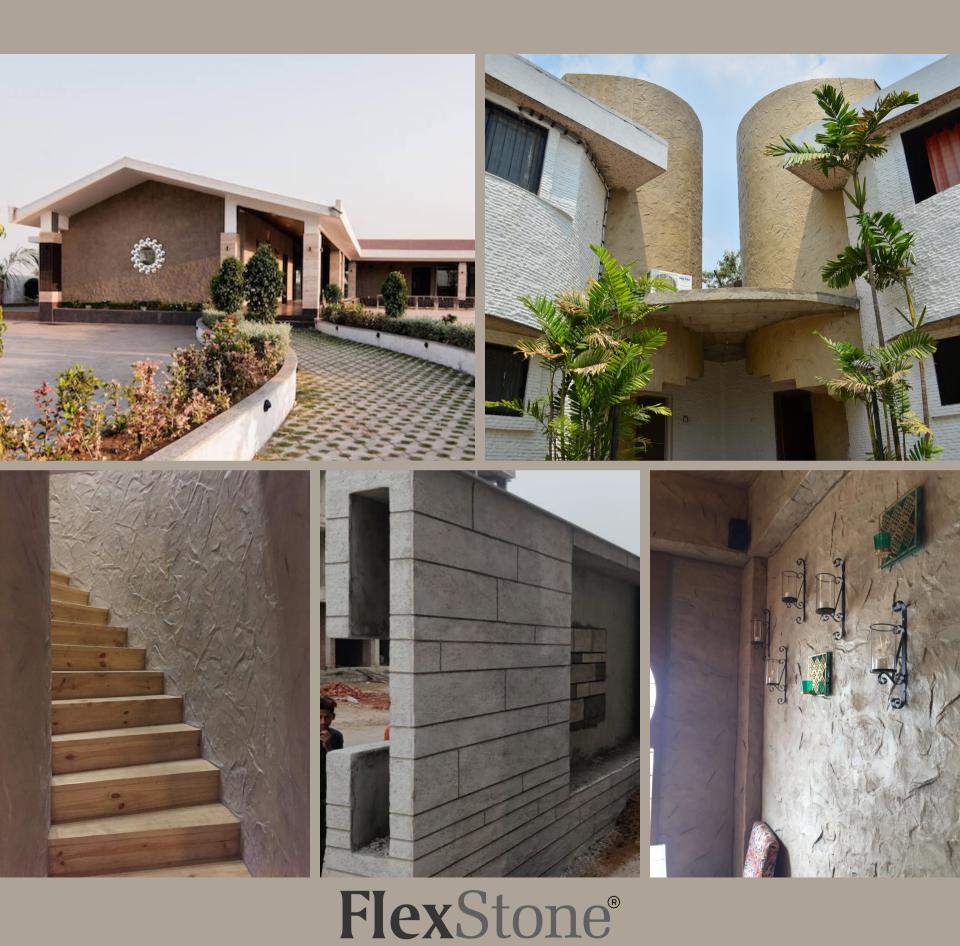

to use this product in houses, restaurants, hotels, clubs, showrooms and other such suitable areas.

#### **FlexStone**<sup>®</sup>







VS002 Stone Texture Skin



**VS003** Travertine Texture Skin



VS004 Field Stone Stamp



VS005 Stacked Stone Stamp

#### **APPLICATION PROCESS**

1. Application of Primer 100 on the surface to ensure durable installation.

The Area the state of the Area and Provent

- Application of 10mm–12mm of wall mix on the desired wall.
  Imprinting the desired texture and material on the wall surface with polyurethane stamps.
- 4. Once the material is dry, grouting and colouring is done on the
  - wall to achieve desired finish.

CANAL STATES AND A SECOND

5. Finally, the top coat sealer is applied on the stamped wall.

#### APPLICATION OF VERTICAL STAMPING











# FlexStone®

### CONTACT US

WEBSITE www.flexstoneinc.com

EMAIL flexstoneahmedabad@gmail.com

CALL & WHATSAPP +91 99797-58333, +91 99797-58850, 079 4002-0385



#### **HEAD OFFICE**

FlexStone Marketing LLP Shapath 4, Shop No.4, Ground Floor, Opp. Karnavati Club, SG Highway, Ahmedabad. Gujarat. 380015 INDIA.