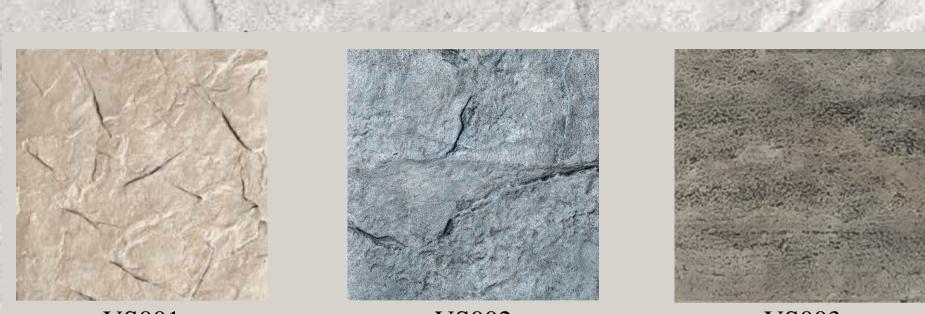

#### **FlexStone**<sup>®</sup>

VS002 Stone Texture Skin

**VS003** Travertine Texture Skin

VS004 Field Stone Stamp

VS005 Stacked Stone Stamp