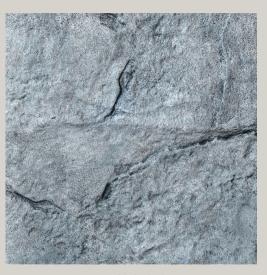

#### **FlexStone**<sup>®</sup>

VS002 Stone Texture Skin

**VS003** Travertine Texture Skin

VS004 Field Stone Stamp

VS005 Stacked Stone Stamp