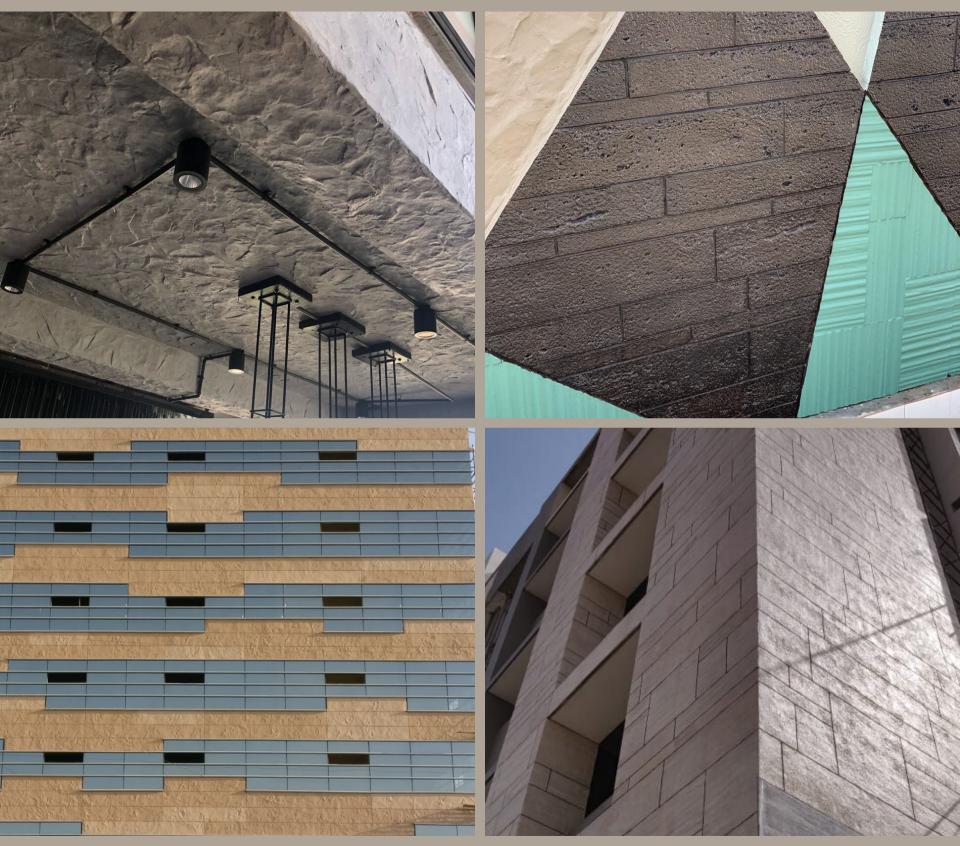

#### **FlexStone**<sup>®</sup>

VS002 Stone Texture Skin

**VS003** Travertine Texture Skin

VS004 Field Stone Stamp

VS005 Stacked Stone Stamp

#### APPLICATION OF VERTICAL STAMPING