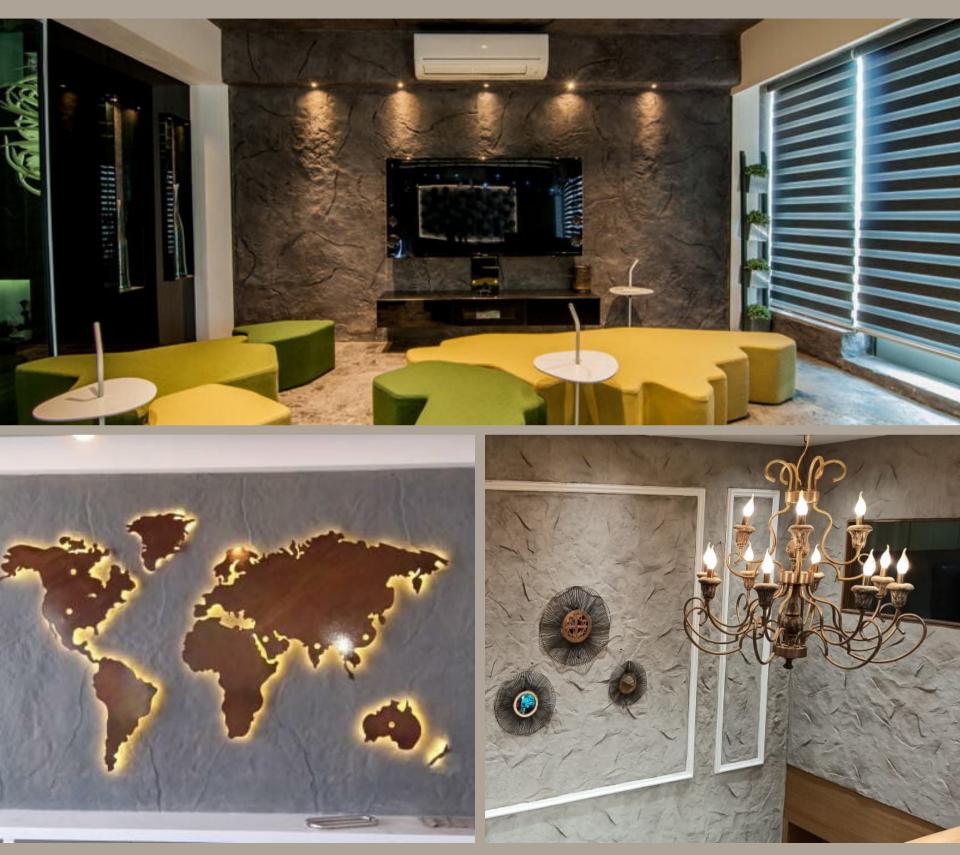

use this product in houses, restaurants, hotels, clubs, showrooms and other such suitable areas.

#### **FlexStone**<sup>®</sup>







VS002 Stone Texture Skin



**VS003** Travertine Texture Skin



VS004 Field Stone Stamp



VS005 Stacked Stone Stamp

#### **APPLICATION PROCESS**

1. Application of Primer 100 on the surface to ensure durable installation.

The Area the state of the Area and Provent

- Application of 10mm–12mm of wall mix on the desired wall.
  Imprinting the desired texture and material on the wall surface with polyurethane stamps.
- 4. Once the material is dry, grouting and colouring is done on the
  - wall to achieve desired finish.

CANAL STATES AND A SECOND

5. Finally, the top coat sealer is applied on the stamped wall.

#### APPLICATION OF VERTICAL STAMPING











# FlexStone®

### CONTACT US

WEBSITE www.flexstoneinc.com

EMAIL flexstoneahmedabad@gmail.com

CALL & WHATSAPP +91 99797-58333, +91 99797-58850, 079 4002-0385



#### **HEAD OFFICE**

FlexStone Marketing LLP Shapath 4, Shop No.4, Ground Floor, Opp. Karnavati Club, SG Highway, Ahmedabad. Gujarat. 380015 INDIA.