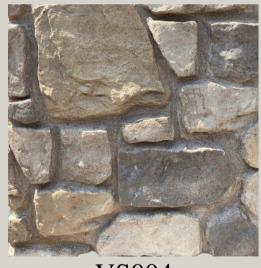

#### **FlexStone**<sup>®</sup>

VS002 Stone Texture Skin

**VS003** Travertine Texture Skin

VS004 Field Stone Stamp

VS005 Stacked Stone Stamp