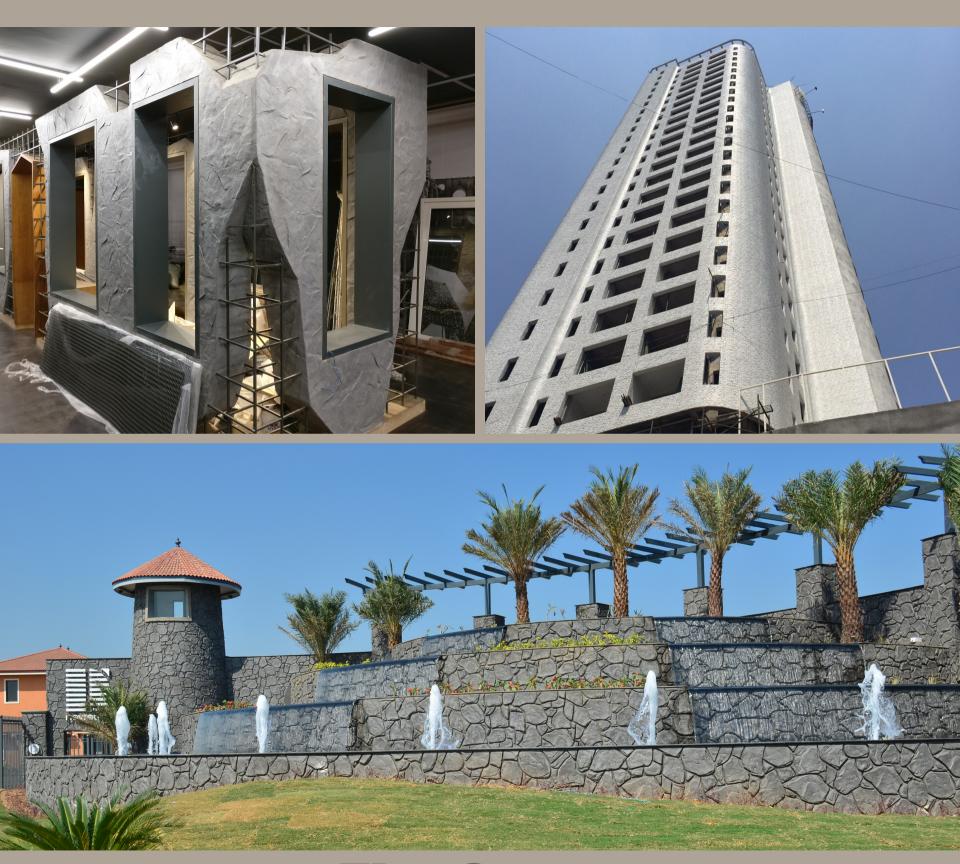

#### WHAT IS VERTICAL STAMPING?

Stamped concrete, also referred to as imprinted concrete, textured or embossed concrete, is concrete that has been made to look like another material such as granite, stone, tile, slate, etc.

Stamped concrete has been around for many decades and is found on driveways, pool decks, entryways, patios, courtyards, and walkways, both commercial and residential properties. FlexStone takes this proven technology one step ahead with its 5 step methodology, which enhances the aesthetic look of the floor with its unique shadow impact technique.

Vertical Stamping is very suitable for one of a kind and unique application; it is also a perfect choice for designers to use this product in houses, restaurants, hotels, clubs, showrooms and other such suitable areas.

#### APPLICATION OF VERTICAL STAMPING