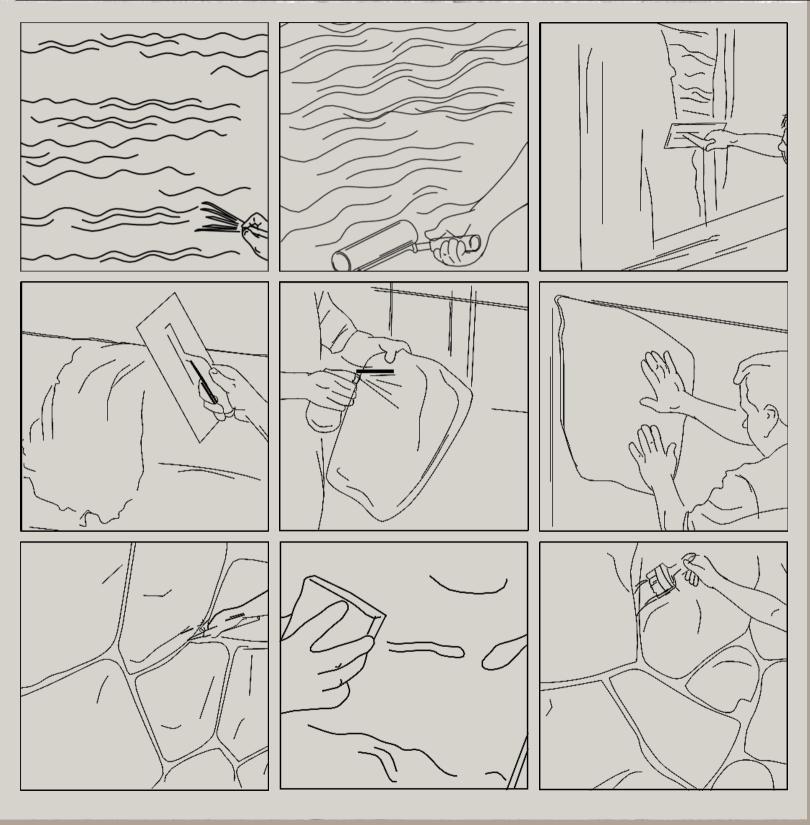

#### **APPLICATION PROCESS**

1. Application of Primer 100 on the surface to ensure durable installation.

The Area the state of the Area and Provent

- Application of 10mm–12mm of wall mix on the desired wall.
  Imprinting the desired texture and material on the wall surface with polyurethane stamps.
- 4. Once the material is dry, grouting and colouring is done on the
  - wall to achieve desired finish.

CANAL STATES AND A SECOND

5. Finally, the top coat sealer is applied on the stamped wall.