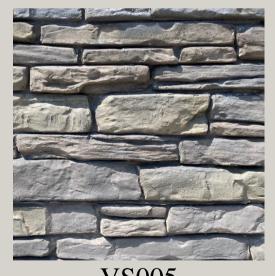

#### **FlexStone**<sup>®</sup>

VS002 Stone Texture Skin

**VS003** Travertine Texture Skin

VS004 Field Stone Stamp

VS005 Stacked Stone Stamp