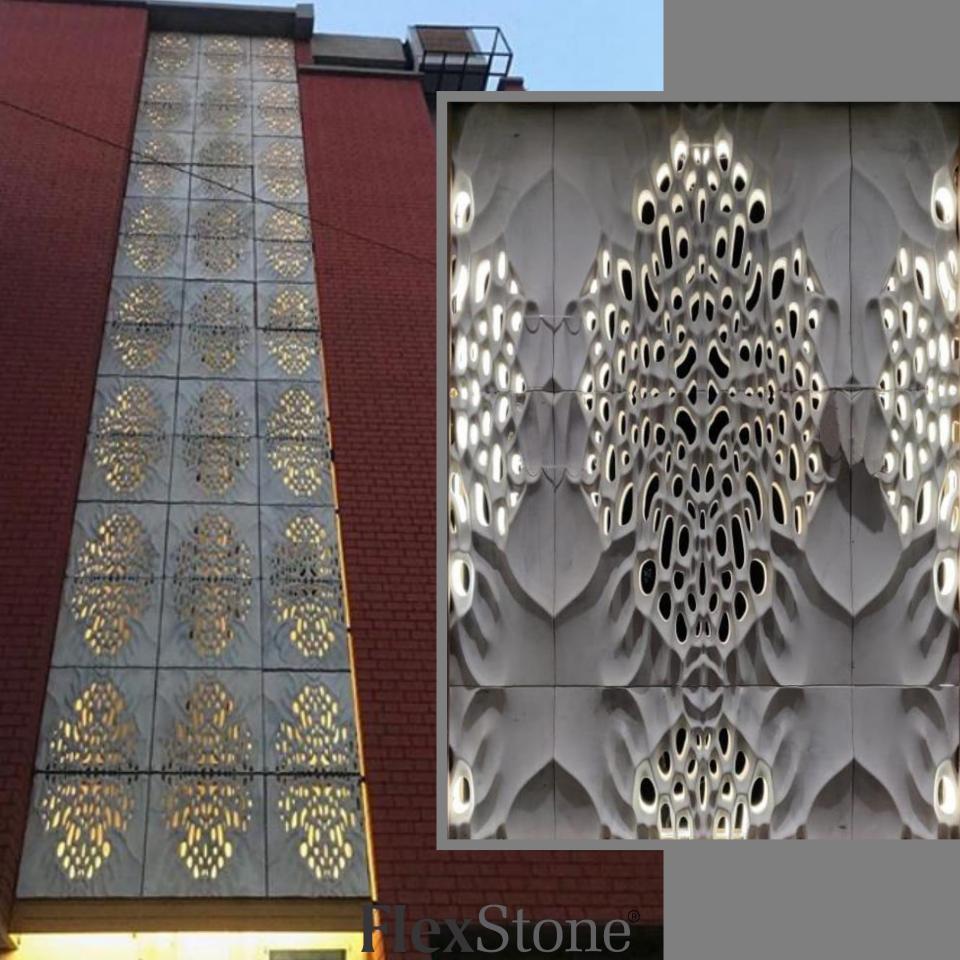

## **Cloudy White**

| AND DESCRIPTION OF THE PARTY OF |
|--------------------------------------------------------------------------------------------------------------------------------------------------------------------------------------------------------------------------------------------------------------------------------------------------------------------------------------------------------------------------------------------------------------------------------------------------------------------------------------------------------------------------------------------------------------------------------------------------------------------------------------------------------------------------------------------------------------------------------------------------------------------------------------------------------------------------------------------------------------------------------------------------------------------------------------------------------------------------------------------------------------------------------------------------------------------------------------------------------------------------------------------------------------------------------------------------------------------------------------------------------------------------------------------------------------------------------------------------------------------------------------------------------------------------------------------------------------------------------------------------------------------------------------------------------------------------------------------------------------------------------------------------------------------------------------------------------------------------------------------------------------------------------------------------------------------------------------------------------------------------------------------------------------------------------------------------------------------------------------------------------------------------------------------------------------------------------------------------------------------------------|
| 8.75 sq.ft/pc                                                                                                                                                                                                                                                                                                                                                                                                                                                                                                                                                                                                                                                                                                                                                                                                                                                                                                                                                                                                                                                                                                                                                                                                                                                                                                                                                                                                                                                                                                                                                                                                                                                                                                                                                                                                                                                                                                                                                                                                                                                                                                                  |
| 25 - 40mm approx                                                                                                                                                                                                                                                                                                                                                                                                                                                                                                                                                                                                                                                                                                                                                                                                                                                                                                                                                                                                                                                                                                                                                                                                                                                                                                                                                                                                                                                                                                                                                                                                                                                                                                                                                                                                                                                                                                                                                                                                                                                                                                               |
| 5.20 approx                                                                                                                                                                                                                                                                                                                                                                                                                                                                                                                                                                                                                                                                                                                                                                                                                                                                                                                                                                                                                                                                                                                                                                                                                                                                                                                                                                                                                                                                                                                                                                                                                                                                                                                                                                                                                                                                                                                                                                                                                                                                                                                    |
| 42"x 30" (LxH)                                                                                                                                                                                                                                                                                                                                                                                                                                                                                                                                                                                                                                                                                                                                                                                                                                                                                                                                                                                                                                                                                                                                                                                                                                                                                                                                                                                                                                                                                                                                                                                                                                                                                                                                                                                                                                                                                                                                                                                                                                                                                                                 |
|                                                                                                                                                                                                                                                                                                                                                                                                                                                                                                                                                                                                                                                                                                                                                                                                                                                                                                                                                                                                                                                                                                                                                                                                                                                                                                                                                                                                                                                                                                                                                                                                                                                                                                                                                                                                                                                                                                                                                                                                                                                                                                                                |