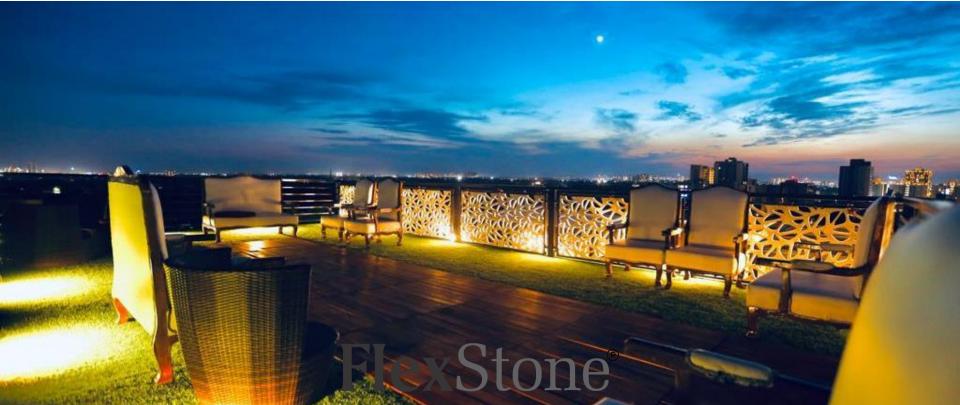

# WOODBONES GRILLE





#### Statuario

## **Gold Painted**

| -          | Coverage   | 7.12 sq.ft /pc   |
|------------|------------|------------------|
| DRW        | Thickness  | 25 - 40mm approx |
| 4          | Kgs/Sq.ft  | 3.50 approx      |
| A STATE OF | Dimensions | 32"x 32" (LxH)   |

## FlexStone













| Coverage   | 7.12 sq.ft /pc   |
|------------|------------------|
| Thickness  | 25 - 40mm approx |
| Kgs/Sq.ft  | 5.20 approx      |
| Dimensions | 32"x 32" (LxH)   |













Graphite

## **Cloudy White**

| AND DESCRIPTION OF THE PARTY OF |
|------------------------------------------------------------------------------------------------------------------------------------------------------------------------------------------------------------------------------------------------------------------------------------------------------------------------------------------------------------------------------------------------------------------------------------------------------------------------------------------------------------------------------------------------------------------------------------------------------------------------------------------------------------------------------------------------------------------------------------------------------