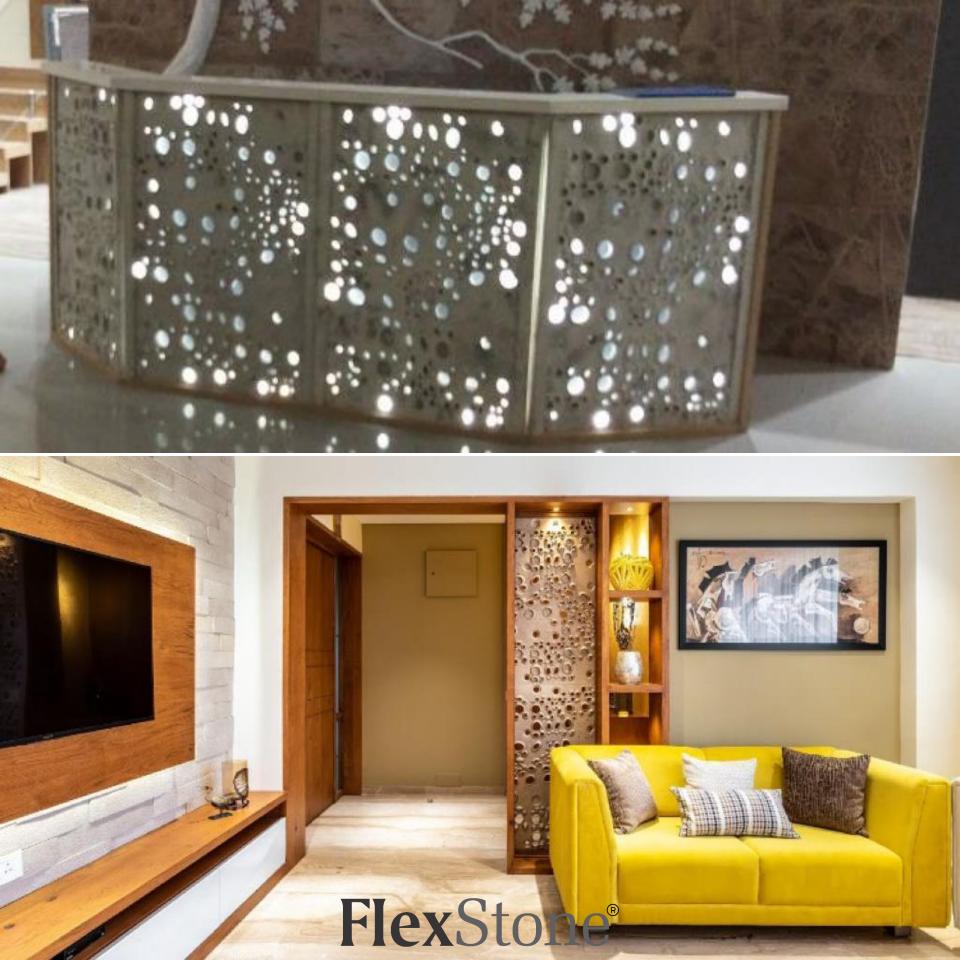

# WOODBONES GRILLE

## FlexStone

| Coverage   | 7.12 sq.ft /pc   |
|------------|------------------|
| Thickness  | 25 - 40mm approx |
| Kgs/Sq.ft  | 5.20 approx      |
| Dimensions | 32"x 32" (LxH)   |

Graphite

FlexStone