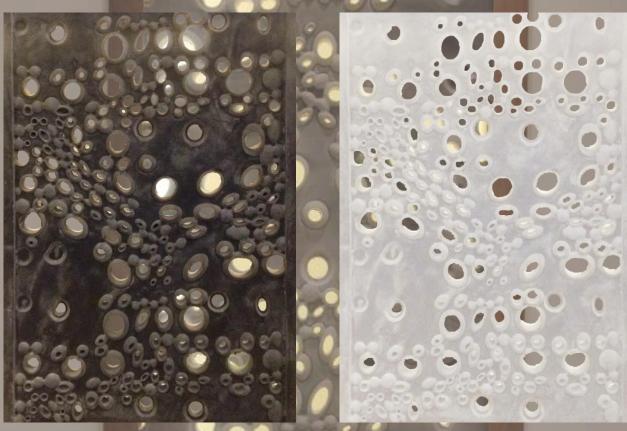

## **Cloudy White**

| AND DESCRIPTION OF THE PARTY OF |
|--------------------------------------------------------------------------------------------------------------------------------------------------------------------------------------------------------------------------------------------------------------------------------------------------------------------------------------------------------------------------------------------------------------------------------------------------------------------------------------------------------------------------------------------------------------------------------------------------------------------------------------------------------------------------------------------------------------------------------------------------------------------------------------------------------------------------------------------------------------------------------------------------------------------------------------------------------------------------------------------------------------------------------------------------------------------------------------------------------------------------------------------------------------------------------------------------------------------------------------------------------------------------------------------------------------------------------------------------------------------------------------------------------------------------------------------------------------------------------------------------------------------------------------------------------------------------------------------------------------------------------------------------------------------------------------------------------------------------------------------------------------------------------------------------------------------------------------------------------------------------------------------------------------------------------------------------------------------------------------------------------------------------------------------------------------------------------------------------------------------------------|
| 8.75 sq.ft/pc                                                                                                                                                                                                                                                                                                                                                                                                                                                                                                                                                                                                                                                                                                                                                                                                                                                                                                                                                                                                                                                                                                                                                                                                                                                                                                                                                                                                                                                                                                                                                                                                                                                                                                                                                                                                                                                                                                                                                                                                                                                                                                                  |
| 25 - 40mm approx                                                                                                                                                                                                                                                                                                                                                                                                                                                                                                                                                                                                                                                                                                                                                                                                                                                                                                                                                                                                                                                                                                                                                                                                                                                                                                                                                                                                                                                                                                                                                                                                                                                                                                                                                                                                                                                                                                                                                                                                                                                                                                               |
| 5.20 approx                                                                                                                                                                                                                                                                                                                                                                                                                                                                                                                                                                                                                                                                                                                                                                                                                                                                                                                                                                                                                                                                                                                                                                                                                                                                                                                                                                                                                                                                                                                                                                                                                                                                                                                                                                                                                                                                                                                                                                                                                                                                                                                    |
| 42"x 30" (LxH)                                                                                                                                                                                                                                                                                                                                                                                                                                                                                                                                                                                                                                                                                                                                                                                                                                                                                                                                                                                                                                                                                                                                                                                                                                                                                                                                                                                                                                                                                                                                                                                                                                                                                                                                                                                                                                                                                                                                                                                                                                                                                                                 |
|                                                                                                                                                                                                                                                                                                                                                                                                                                                                                                                                                                                                                                                                                                                                                                                                                                                                                                                                                                                                                                                                                                                                                                                                                                                                                                                                                                                                                                                                                                                                                                                                                                                                                                                                                                                                                                                                                                                                                                                                                                                                                                                                |

FlexStone