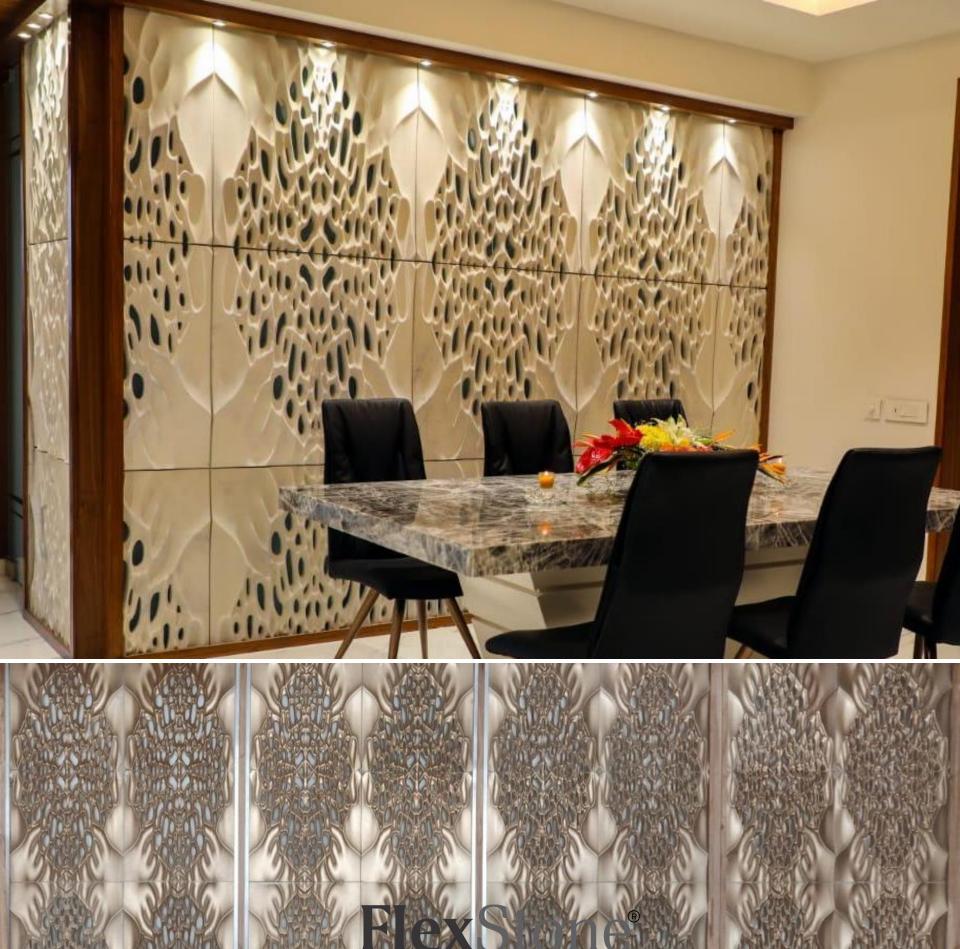

#### Statuario

## **Gold Painted**

| -          | Coverage   | 7.12 sq.ft /pc   |
|------------|------------|------------------|
| DRW        | Thickness  | 25 - 40mm approx |
| 4          | Kgs/Sq.ft  | 3.50 approx      |
| A STATE OF | Dimensions | 32"x 32" (LxH)   |

## FlexStone

| Coverage   | 7.12 sq.ft /pc   |
|------------|------------------|
| Thickness  | 25 - 40mm approx |
| Kgs/Sq.ft  | 5.20 approx      |
| Dimensions | 32"x 32" (LxH)   |

Graphite