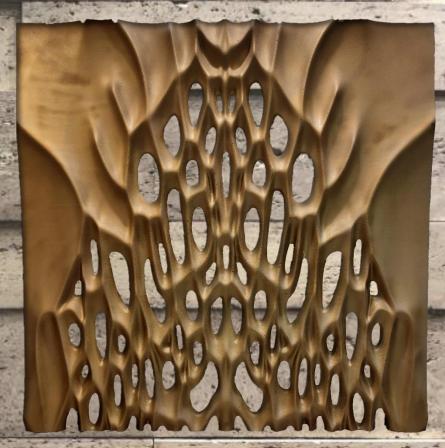

## **Gold Painted**

| -          | Coverage   | 7.12 sq.ft /pc   |
|------------|------------|------------------|
| DRW        | Thickness  | 25 - 40mm approx |
| 4          | Kgs/Sq.ft  | 3.50 approx      |
| A STATE OF | Dimensions | 32"x 32" (LxH)   |