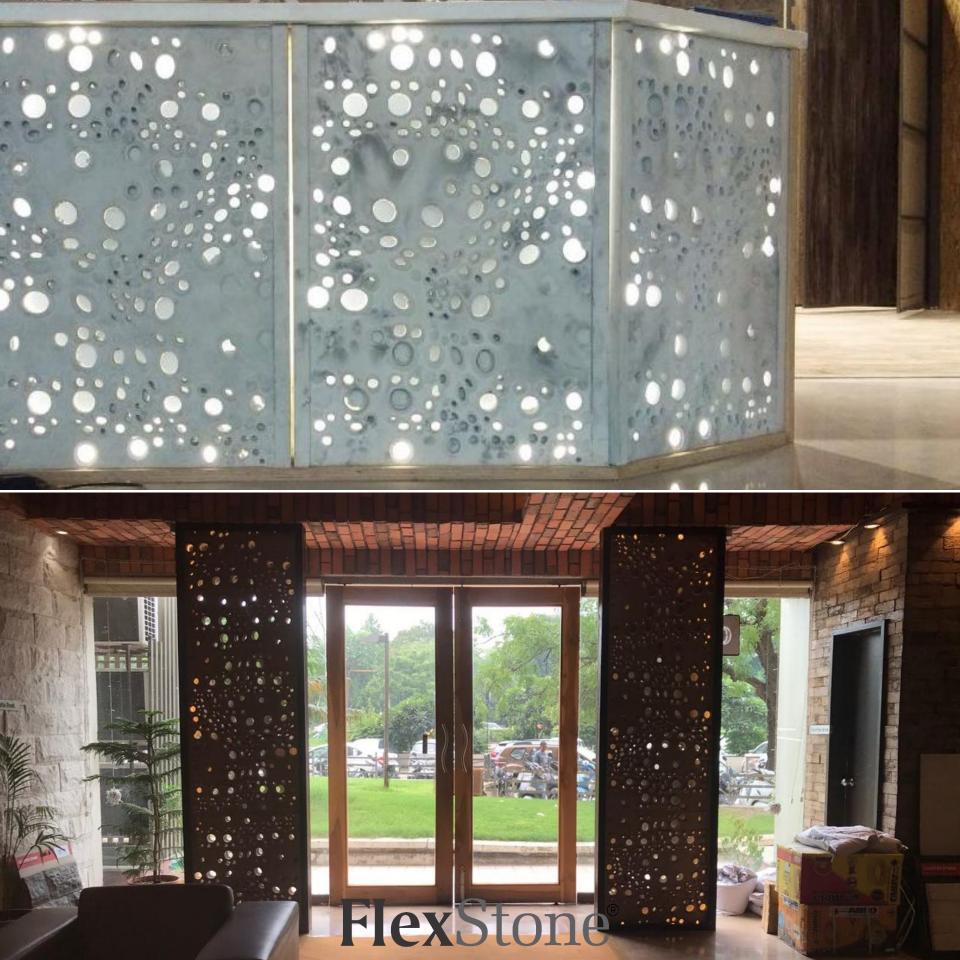

## **Cloudy White**

| AND DESCRIPTION OF THE PARTY OF |
|--------------------------------------------------------------------------------------------------------------------------------------------------------------------------------------------------------------------------------------------------------------------------------------------------------------------------------------------------------------------------------------------------------------------------------------------------------------------------------------------------------------------------------------------------------------------------------------------------------------------------------------------------------------------------------------------------------------------------------------------------------------------------------------------------------------------------------------------------------------------------------------------------------------------------------------------------------------------------------------------------------------------------------------------------------------------------------------------------------------------------------------------------------------------------------------------------------------------------------------------------------------------------------------------------------------------------------------------------------------------------------------------------------------------------------------------------------------------------------------------------------------------------------------------------------------------------------------------------------------------------------------------------------------------------------------------------------------------------------------------------------------------------------------------------------------------------------------------------------------------------------------------------------------------------------------------------------------------------------------------------------------------------------------------------------------------------------------------------------------------------------|
| 8.75 sq.ft/pc                                                                                                                                                                                                                                                                                                                                                                                                                                                                                                                                                                                                                                                                                                                                                                                                                                                                                                                                                                                                                                                                                                                                                                                                                                                                                                                                                                                                                                                                                                                                                                                                                                                                                                                                                                                                                                                                                                                                                                                                                                                                                                                  |
| 25 - 40mm approx                                                                                                                                                                                                                                                                                                                                                                                                                                                                                                                                                                                                                                                                                                                                                                                                                                                                                                                                                                                                                                                                                                                                                                                                                                                                                                                                                                                                                                                                                                                                                                                                                                                                                                                                                                                                                                                                                                                                                                                                                                                                                                               |
| 5.20 approx                                                                                                                                                                                                                                                                                                                                                                                                                                                                                                                                                                                                                                                                                                                                                                                                                                                                                                                                                                                                                                                                                                                                                                                                                                                                                                                                                                                                                                                                                                                                                                                                                                                                                                                                                                                                                                                                                                                                                                                                                                                                                                                    |
| 42"x 30" (LxH)                                                                                                                                                                                                                                                                                                                                                                                                                                                                                                                                                                                                                                                                                                                                                                                                                                                                                                                                                                                                                                                                                                                                                                                                                                                                                                                                                                                                                                                                                                                                                                                                                                                                                                                                                                                                                                                                                                                                                                                                                                                                                                                 |
|                                                                                                                                                                                                                                                                                                                                                                                                                                                                                                                                                                                                                                                                                                                                                                                                                                                                                                                                                                                                                                                                                                                                                                                                                                                                                                                                                                                                                                                                                                                                                                                                                                                                                                                                                                                                                                                                                                                                                                                                                                                                                                                                |

FlexStone