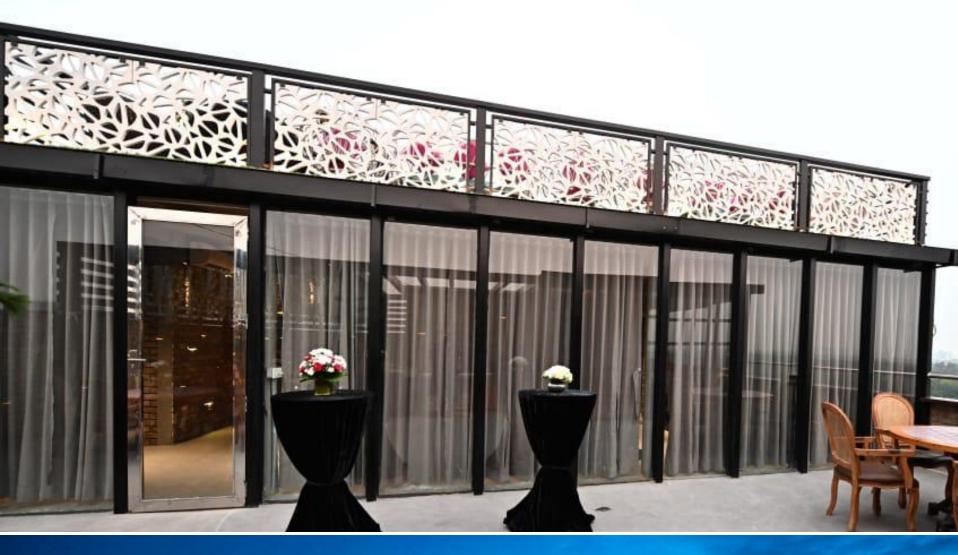

# WOODBONES GRILLE





#### Statuario

## **Gold Painted**

| -          | Coverage   | 7.12 sq.ft /pc   |
|------------|------------|------------------|
| DRW        | Thickness  | 25 - 40mm approx |
| 4          | Kgs/Sq.ft  | 3.50 approx      |
| A STATE OF | Dimensions | 32"x 32" (LxH)   |

## FlexStone













| Coverage   | 7.12 sq.ft /pc   |
|------------|------------------|
| Thickness  | 25 - 40mm approx |
| Kgs/Sq.ft  | 5.20 approx      |
| Dimensions | 32"x 32" (LxH)   |













Graphite

## **Cloudy White**

| AND DESCRIPTION OF THE PARTY OF |
|----------------------------------------------------------------------------------------------------------------------------------------------------------------------------------------------------------------------------------------------------------------------------------------------------------------------------------------------------------------------------------------------------------------------------------------------------------------------------------------------------------------------------------------------------------------------------------------------------------------------------------------------------------------------------------------------------------------------------------------------------