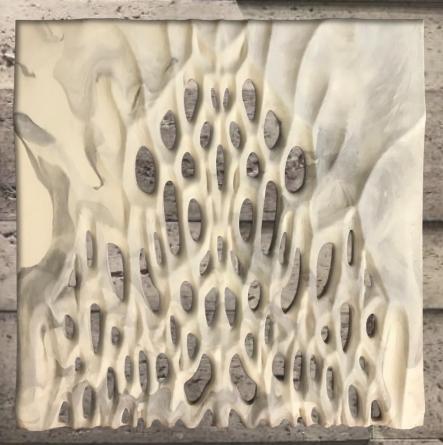

# WOODBONES GRILLE





#### Statuario

## **Gold Painted**

| -          | Coverage   | 7.12 sq.ft /pc   |
|------------|------------|------------------|
| DRW        | Thickness  | 25 - 40mm approx |
| 4          | Kgs/Sq.ft  | 3.50 approx      |
| A STATE OF | Dimensions | 32"x 32" (LxH)   |

## FlexStone













| Coverage   | 7.12 sq.ft /pc   |
|------------|------------------|
| Thickness  | 25 - 40mm approx |
| Kgs/Sq.ft  | 5.20 approx      |
| Dimensions | 32"x 32" (LxH)   |













Graphite

## **Cloudy White**

| AND DESCRIPTION OF THE PARTY OF |
|------------------------------------------------------------------------------------------------------------------------------------------------------------------------------------------------------------------------------------------------------