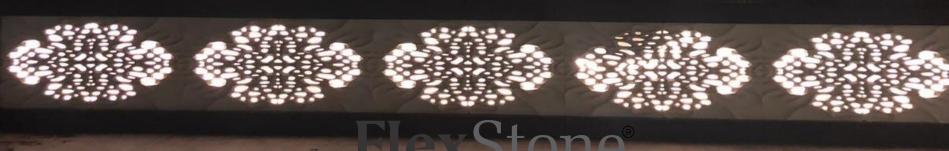

## FlexStone

| Coverage   | 7.12 sq.ft /pc   |
|------------|------------------|
| Thickness  | 25 - 40mm approx |
| Kgs/Sq.ft  | 5.20 approx      |
| Dimensions | 32"x 32" (LxH)   |

Graphite